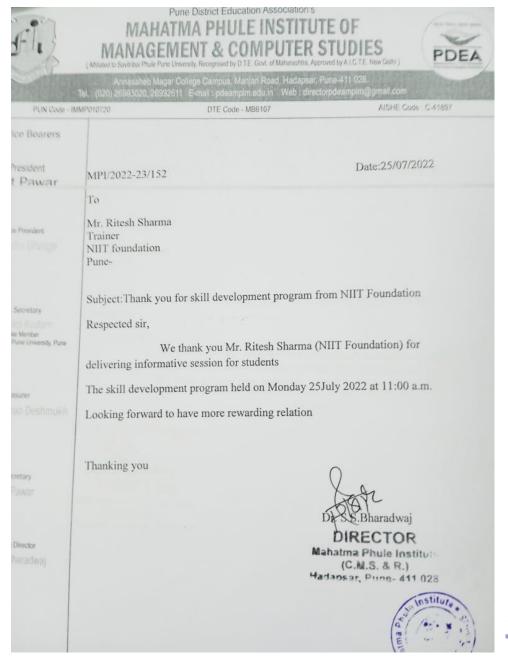

#### 3) NIIT Foundation:

Period of MOU - 21st July 2022 To 20th July 2025

## Report on Seminar on Skill enhancement Program(NIIT foundation)

Name of Event: Seminar on Skill enhancement Program(NIIT foundation)

Name of Event President: Dr. Sachin S. Bharadwaj ,Director of Mahatma Phule Institute of Management and computer studies, Pune

Name of Guests:Mr. Ritesh Sharma

Name of Coordinator: Prof.Shital D. Sonawane.

Participants: Teaching, Non-Teaching Staff and Students

Date: 25/07/2022

Event Report: Skill enhancement program has organized on 25/07/2022 between 11:00 a.m & 1:00 pm.

Skill enhancement provides the opportunity and knowledge for a individual to develop and strengthen the necessary skills to gain, maintain, and advance in a chosen area.

All teaching and non teaching staff and students from MBA I and MBA II have participated 55 in Seminar on Skill enhancement Program(NIIT foundation)

Prof.Shital D. Sonawane.

Activity coordinator

hita

PDEA's MPIM

Pune-411028

DIRECTOR

Mahatma Phule Institute (C.M.S. & R.) Hadapsar, Pune- 411 028