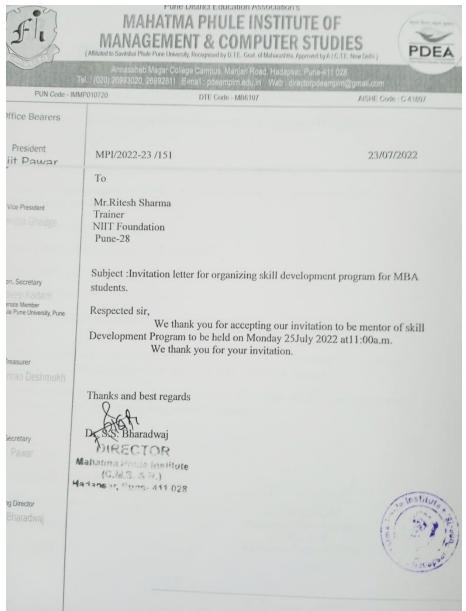

#### **Pune District Education Association's**

"Mahatma Phule Institute of Management & Computer Studies"

Hadapsar, Pune-28

NOTICE

MPI/ 2022-23/149

Date-23/07/2022

This is to inform all staff, MBAI and MBAII students that our institute will organize **Skill enhancement program** on occasion of Birthday of Hon. Ajitdada Pawar on 25/07/2022 between 11:00 am & 1:00 pm

Intention of activity is to make students, staff aware about Soft skill enhancement program. All staff, MBA I and MBA II Students must attend this Activity.

Prof. Shital Sonawane

Prof.Ashwini Walhekar

Prof.Dhiresh A. More

Activity Coordinator

IQAC Co-ordinator

NAAC Coordinator

Prof. Rajendra Sathe

MBA II Coordinator

Dr. S.S. Bharadwaj
DIRECTOR
MahaDirectorie Institute
(C.M.S. & R.)
Hadapsar, Pune- 411 028

-SSB Wall