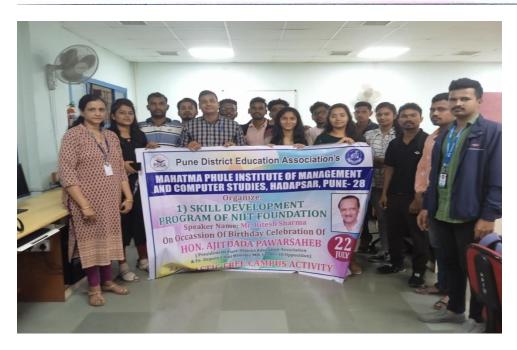

#### 3) NIIT Foundation:

Period of MOU - 21st July 2022 To 20th July 2025

#### **Pune District Education Association's**

"Mahatma Phule Institute of Management & Computer Studies"

Hadapsar, Pune-28

NOTICE

MPI/ 2022-23/149

Date-23/07/2022

This is to inform all staff, MBAI and MBAII students that our institute will organize **Skill enhancement program** on occasion of Birthday of Hon. Ajitdada Pawar on 25/07/2022 between 11:00 am & 1:00 pm

## Report on Seminar on Skill enhancement Program(NIIT foundation)

Name of Event: Seminar on Skill enhancement Program(NIIT foundation)

Name of Event President: Dr. Sachin S. Bharadwaj ,Director of Mahatma Phule Institute of Management and computer studies, Pune

Name of Guests:Mr. Ritesh Sharma

Name of Coordinator: Prof.Shital D. Sonawane.

Participants: Teaching, Non-Teaching Staff and Students

Date: 25/07/2022

Event Report: Skill enhancement program has organized on 25/07/2022 between 11:00 a.m & 1:00 pm.

Skill enhancement provides the opportunity and knowledge for a individual to develop and strengthen the necessary skills to gain, maintain, and advance in a chosen area.

All teaching and non teaching staff and students from MBA I and MBA II have participated 55 in Seminar on Skill enhancement Program(NIIT foundation)