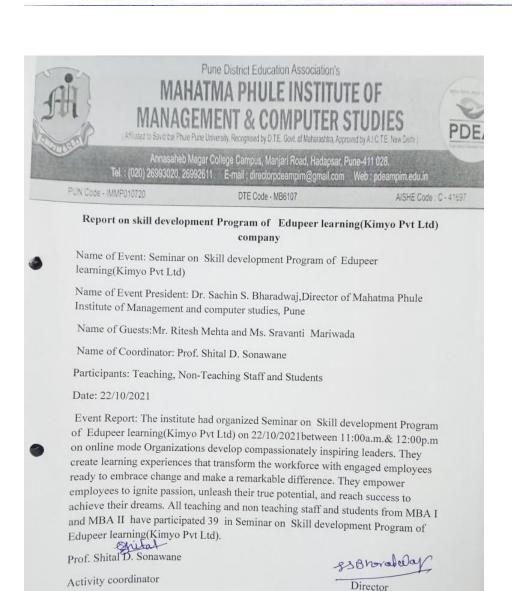

## Report on Seminar on Skill enhancement Program(NIIT foundation)

Name of Event: Seminar on Skill enhancement Program(NIIT foundation)

Name of Event President: Dr. Sachin S. Bharadwaj ,Director of Mahatma Phule Institute of Management and computer studies, Pune

Name of Guests:Mr. Ritesh Sharma

Name of Coordinator: Prof.Shital D. Sonawane.

Participants: Teaching, Non-Teaching Staff and Students

Date: 25/07/2022

Event Report: Skill enhancement program has organized on 25/07/2022 between 11:00 a.m & 1:00 pm.

Skill enhancement provides the opportunity and knowledge for a individual to develop and strengthen the necessary skills to gain, maintain, and advance in a chosen area.

All teaching and non teaching staff and students from MBA I and MBA II have participated 55 in Seminar on Skill enhancement Program(NIIT foundation)

Prof.Shital D. Sonawane.

Activity coordinator

hita

PDEA's MPIM

Pune-411028

DIRECTOR

Mahatma Phule Institute (C.M.S. & R.) Hadapsar, Pune- 411 028