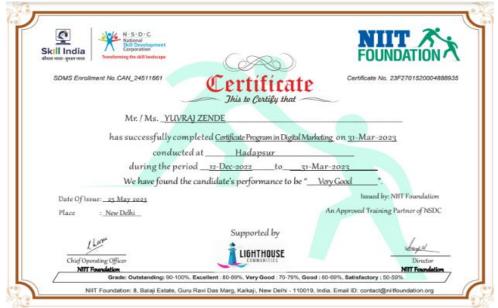

#### 3) NIIT Foundation:

Period of MOU - 21st July 2022 To 20th July 2025

## Report on Seminar on Skill enhancement Program(NIIT foundation)

Name of Event: Seminar on Skill enhancement Program(NIIT foundation)

Name of Event President: Dr. Sachin S. Bharadwaj ,Director of Mahatma Phule Institute of Management and computer studies, Pune

Name of Guests:Mr. Ritesh Sharma

Name of Coordinator: Prof.Shital D. Sonawane.

Participants: Teaching, Non-Teaching Staff and Students

Date: 25/07/2022

Event Report: Skill enhancement program has organized on 25/07/2022 between 11:00 a.m & 1:00 pm.

Skill enhancement provides the opportunity and knowledge for a individual to develop and strengthen the necessary skills to gain, maintain, and advance in a chosen area.

All teaching and non teaching staff and students from MBA I and MBA II have participated 55 in Seminar on Skill enhancement Program(NIIT foundation)