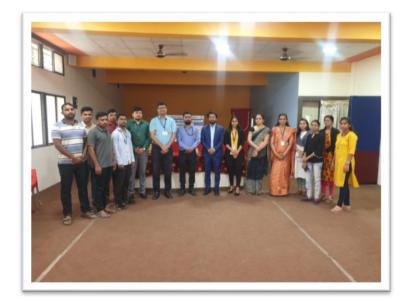

## Report on Seminar on Skill enhancement Program(NIIT foundation)

Name of Event: Seminar on Skill enhancement Program(NIIT foundation)

Name of Event President: Dr. Sachin S. Bharadwaj ,Director of Mahatma Phule Institute of Management and computer studies, Pune

Name of Guests:Mr. Ritesh Sharma

Name of Coordinator: Prof.Shital D. Sonawane.

Participants: Teaching, Non-Teaching Staff and Students

Date: 25/07/2022

Event Report: Skill enhancement program has organized on 25/07/2022 between 11:00 a.m & 1:00 pm.