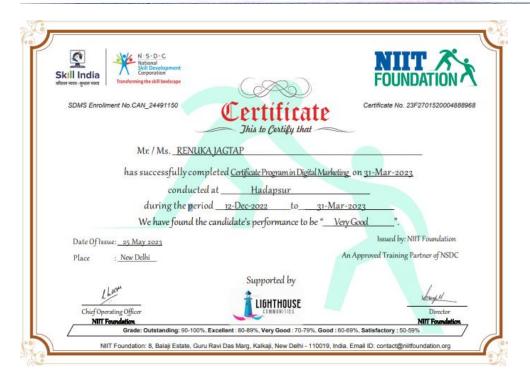

#### 3) NIIT Foundation:

Period of MOU - 21st July 2022 To 20th July 2025

## Report on Seminar on Skill enhancement Program(NIIT foundation)

Name of Event: Seminar on Skill enhancement Program(NIIT foundation)

Name of Event President: Dr. Sachin S. Bharadwaj ,Director of Mahatma Phule Institute of Management and computer studies, Pune

Name of Guests:Mr. Ritesh Sharma

Name of Coordinator: Prof.Shital D. Sonawane.

Participants: Teaching, Non-Teaching Staff and Students

Date: 25/07/2022

Event Report: Skill enhancement program has organized on 25/07/2022 between 11:00 a.m & 1:00 pm.

Skill enhancement provides the opportunity and knowledge for a individual to develop and strengthen the necessary skills to gain, maintain, and advance in a chosen area.

All teaching and non teaching staff and students from MBA I and MBA II have participated 55 in Seminar on Skill enhancement Program(NIIT foundation)