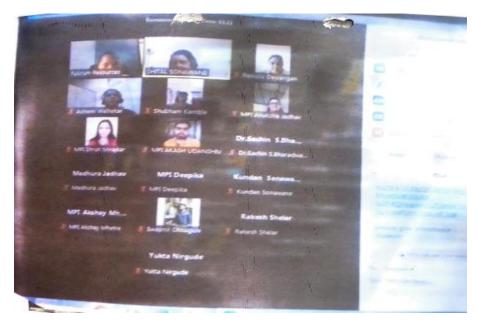

## Report on Seminar on Skill enhancement Program(NIIT foundation)

Name of Event: Seminar on Skill enhancement Program(NIIT foundation)

Name of Event President: Dr. Sachin S. Bharadwaj ,Director of Mahatma Phule Institute of Management and computer studies, Pune

Name of Guests:Mr. Ritesh Sharma

Name of Coordinator: Prof.Shital D. Sonawane.

Participants: Teaching, Non-Teaching Staff and Students

Date: 25/07/2022

Event Report: Skill enhancement program has organized on 25/07/2022 between 11:00 a.m & 1:00 pm.

Skill enhancement provides the opportunity and knowledge for a individual to develop and strengthen the necessary skills to gain, maintain, and advance in a chosen area.

All teaching and non teaching staff and students from MBA I and MBA II have participated 55 in Seminar on Skill enhancement Program(NIIT foundation)