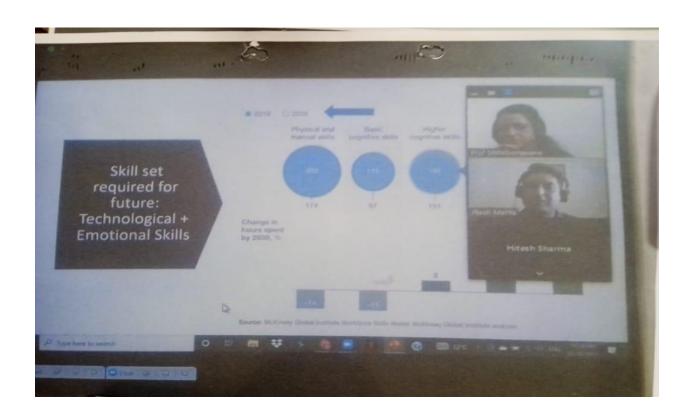

## Report on Seminar on Skill enhancement Program(NIIT foundation)

Name of Event: Seminar on Skill enhancement Program(NIIT foundation)

Name of Event President: Dr. Sachin S. Bharadwaj ,Director of Mahatma Phule Institute of Management and computer studies, Pune

Name of Guests:Mr. Ritesh Sharma

Name of Coordinator: Prof.Shital D. Sonawane.

Participants: Teaching, Non-Teaching Staff and Students

Date: 25/07/2022

Event Report: Skill enhancement program has organized on 25/07/2022 between 11:00 a.m & 1:00 pm.

Skill enhancement provides the opportunity and knowledge for a individual to develop and strengthen the necessary skills to gain, maintain, and advance in a chosen area.

All teaching and non teaching staff and students from MBA I and MBA II have participated 55 in Seminar on Skill enhancement Program(NIIT foundation)