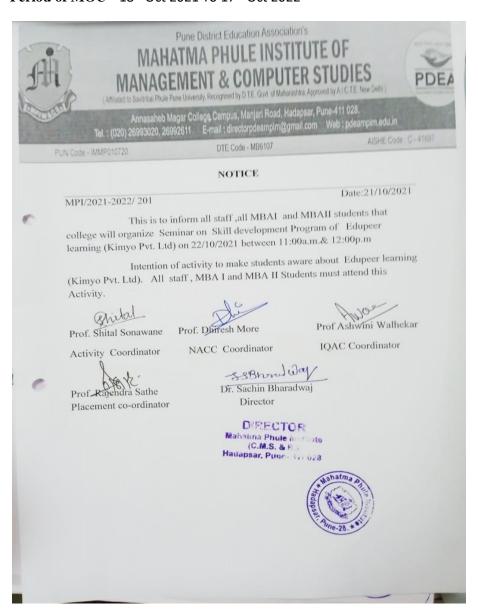

#### **Pune District Education Association's**

"Mahatma Phule Institute of Management & Computer Studies"

Hadapsar, Pune-28

NOTICE

MPI/ 2022-23/149

Date-23/07/2022

This is to inform all staff, MBAI and MBAII students that our institute will organize **Skill enhancement program** on occasion of Birthday of Hon. Ajitdada Pawar on 25/07/2022 between 11:00 am & 1:00 pm

Intention of activity is to make students, staff aware about Soft skill enhancement program. All staff, MBA I and MBA II Students must attend this Activity.

Prof. Shital Sonawane

Prof.Ashwini Walhekar

Prof.Dhiresh A. More

Activity Coordinator

IQAC Co-ordinator

NAAC Coordinator

Prof. Rajendra Sathe

MBA II Coordinator

Dr. S.S. Bharadwaj
DIRECTOR
MahaDirectorie Institute
(C.M.S. & R.)
Hadapsar, Pune- 411 028

-SSB Wall