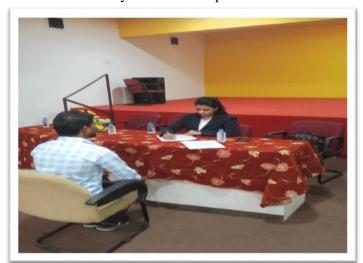

## Report on Seminar on Skill enhancement Program(NIIT foundation)

Name of Event: Seminar on Skill enhancement Program(NIIT foundation)

Name of Event President: Dr. Sachin S. Bharadwaj ,Director of Mahatma Phule Institute of Management and computer studies, Pune

Name of Guests:Mr. Ritesh Sharma

Name of Coordinator: Prof.Shital D. Sonawane.

Participants: Teaching, Non-Teaching Staff and Students

Date: 25/07/2022

Event Report: Skill enhancement program has organized on 25/07/2022 between 11:00 a.m & 1:00 pm.

Skill enhancement provides the opportunity and knowledge for a individual to develop and strengthen the necessary skills to gain, maintain, and advance in a chosen area.

All teaching and non teaching staff and students from MBA I and MBA II have participated 55 in Seminar on Skill enhancement Program(NIIT foundation)